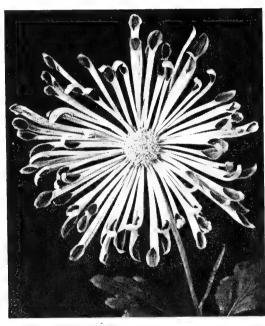

SUNNYSLOPE JUBILEE (No. 851). A bright yellow of unusual size and interesting formation. Petals are of bold size and tubulated. Stems are exceedingly rigid, and its foliage, healthy and luxuriant. We proudly present this as our Twenty-firth Anniversary flower. Nov. 1. Price: \$2.00 each.